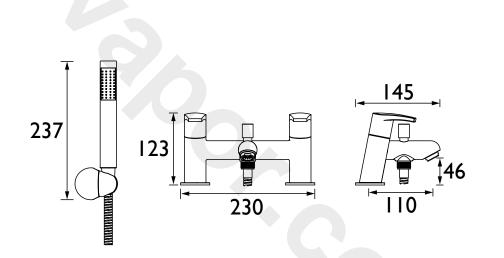

## Dimensions (measurements in mm)

|                         | Flow Rates (I/min)                                                                                                                                                                                                                                                                                                                                                                                                                                                                                                                                                                                                                                                                                                                                                                                                                                                                                                                                                                                                                                                                                                                                                                                                                                                                                                                                                                                                                                                                                                                                                                                                                                                                                                                                                                                                                                                                                                                                                                                                                                                                                                                   |      |      |      |      |      |    |  |  |
|-------------------------|--------------------------------------------------------------------------------------------------------------------------------------------------------------------------------------------------------------------------------------------------------------------------------------------------------------------------------------------------------------------------------------------------------------------------------------------------------------------------------------------------------------------------------------------------------------------------------------------------------------------------------------------------------------------------------------------------------------------------------------------------------------------------------------------------------------------------------------------------------------------------------------------------------------------------------------------------------------------------------------------------------------------------------------------------------------------------------------------------------------------------------------------------------------------------------------------------------------------------------------------------------------------------------------------------------------------------------------------------------------------------------------------------------------------------------------------------------------------------------------------------------------------------------------------------------------------------------------------------------------------------------------------------------------------------------------------------------------------------------------------------------------------------------------------------------------------------------------------------------------------------------------------------------------------------------------------------------------------------------------------------------------------------------------------------------------------------------------------------------------------------------------|------|------|------|------|------|----|--|--|
| 214 B                   | System Pressure (bar)                                                                                                                                                                                                                                                                                                                                                                                                                                                                                                                                                                                                                                                                                                                                                                                                                                                                                                                                                                                                                                                                                                                                                                                                                                                                                                                                                                                                                                                                                                                                                                                                                                                                                                                                                                                                                                                                                                                                                                                                                                                                                                                | 0.2  | 0.5  | 1    | 2    | 3    | 5  |  |  |
|                         | Through Bath Filler (mixed)                                                                                                                                                                                                                                                                                                                                                                                                                                                                                                                                                                                                                                                                                                                                                                                                                                                                                                                                                                                                                                                                                                                                                                                                                                                                                                                                                                                                                                                                                                                                                                                                                                                                                                                                                                                                                                                                                                                                                                                                                                                                                                          | 18.4 | 29.1 | 41.2 | 58.2 | 71.3 | 92 |  |  |
|                         | Through Handset (mixed)                                                                                                                                                                                                                                                                                                                                                                                                                                                                                                                                                                                                                                                                                                                                                                                                                                                                                                                                                                                                                                                                                                                                                                                                                                                                                                                                                                                                                                                                                                                                                                                                                                                                                                                                                                                                                                                                                                                                                                                                                                                                                                              | 8    | 8    | 8    | 8    | 8    | 8  |  |  |
| ECHNICAL<br>ATA<br>HEET | or aualing<br>years the organization of aualing<br>years the organization of aualing<br>years the organization of a second seco |      | B    | RIS  | ST/  | N    | D4 |  |  |