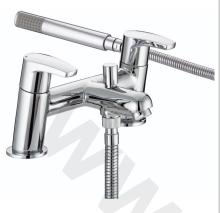

## ORTA Tap Range Orta Bath Shower Mixer Eco8 Chrome

## Features:

- Supplied with metal handles
- Supplied with metal backnuts
- Chrome plated to BS EN 248
- Supplied with rub clean handset, 1.75m hose & wall bracket
- Product supplied with either a 6 or 8 litre per minute flow regulator which can be fitted to the shower hose outlet to reduce water consumption and increase water efficiency (Flow Regulator accurate +/- 10%)